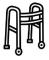

### **Total Hip Replacement**

Your hip joint is made up of a "ball and socket". The rounded upper end of the thigh bone is called the *femoral head*, and the hollow space in the pelvic bone forming a socket is called the *acetabulum*. The head and socket are each covered with smooth cartilage, allowing the head to slide along easily inside the socket. When this cartilage is worn, it no longer serves as a cushion, so the bones can rub together resulting in pain during movement and occasionally during rest. During a total hip replacement, the femoral head is removed and replaced with a metal ball and stem.

This stem is secured into the hollow space inside the thigh bone. The socket is then replaced with a plastic socket. After the replacement, all parts of the hip will have smooth surfaces for comfortable movement and will not wear as easily.