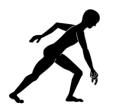

When stooping, bend one knee and keep your new joint leg back.

Avoid squatting.

When reclining with both legs straight, lean back on hands. Avoid reaching forward past knees.