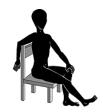

## **SAFE**

On your surgical leg, avoid bringing your knee above your hip or your shoulders towards your knees

**DANGER** 

When sitting, keep knees below hips.

Avoid reaching forward or rocking forward to get out of a chair, out of bed or off a toilet.