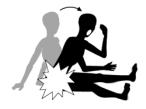

## **SAFE**

On your surgical leg, avoid bringing your knee above your hip or your shoulders towards your knees

**DANGER** 

When sitting, keep knees below hips.

Avoid reaching forward or rocking forward to get out of a chair, out of bed or off a toilet.

When stooping, bend one knee and keep your new joint leg back.

Avoid squatting.

When reclining with both legs straight, lean back on hands. Avoid reaching forward past knees.