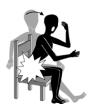

## **SAFE**

On your surgical leg, avoid bringing your knee above your hip or your shoulders towards your knees

**DANGER** 

When sitting, keep knees below hips.

Avoid reaching forward or rocking forward to get out of a chair, out of bed or off a toilet.

When stooping, bend one knee and keep your new joint leg back.

Avoid squatting.

When reclining with both legs straight, lean back on hands. Avoid reaching forward past knees.