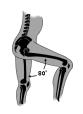

### **Hip precautions**

## **SAFE**

On your surgical leg, avoid bringing your knee above your hip or your shoulders towards your knees

**DANGER** 

When sitting, keep knees below hips.

Avoid reaching forward or rocking forward to get out of a chair, out of bed or off a toilet.

When stooping, bend one knee and keep your new joint leg back.

Avoid squatting.

When reclining with both legs straight, lean back on hands. Avoid reaching forward past knees.