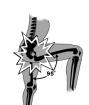

### **Hip precautions**

## **SAFE**

On your surgical leg, avoid bringing your knee above your hip or your shoulders towards your knees

**DANGER** 

When sitting, keep knees below hips.

Avoid reaching forward or rocking forward to get out of a chair, out of bed or off a toilet.

When stooping, bend one knee and keep your new joint leg back.

Avoid squatting.

When reclining with both legs straight, lean back on hands. Avoid reaching forward past knees.