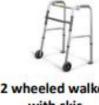

### Recommended equipment

- It is recommended you use a two wheeled walker with skis, a reacher, a cane (if you will be climbing stairs) and a long handled shoehorn.
- Ensure you have ice packs for pain management in the freezer ready to go.
- For hip replacement patients, it is recommended you have a raised toilet seat with arms and a firm wedge cushion

See Appendix B on page 18 for pictures. If you have private insurance, you may be eligible for partial or full coverage of these items. Please contact your insurance provider for more information.

2 wheeled walker with skis

Locking raised toilet seat with arms

Sock Aid

Reacher

Cane

**Elastic Shoelaces** 

Wedge cushion

Long-handled Shoehorn