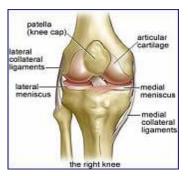

### **Total Knee Replacement**

The knee joint is like a hinge and is formed by the top of the shinbone and the bottom of the thighbone. Cartilage provides padding to ensure a smooth gliding movement of the joint. After years of use, arthritis or injury, cartilage begins to crack and wear. The result is erosion of the joint and pain that can gradually disrupt quality of life, reduce mobility and independence and increase risk of falls. A total knee replacement involves removing the damaged bone of the knee joint and replacing it with an artificial joint which prevents the bones from rubbing together.

The new, smooth surfaces allow the bones to once again glide freely, restoring movement.

Following a total knee replacement, you will be informed of what movements to avoid to help your knee heal after surgery and keep your knees healthy. These instructions will be reviewed with you before and after your surgery by your care team and can be found in Appendix A on page 17.