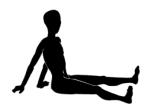

When stooping, bend one knee and keep your new joint leg back.

Avoid squatting.

When reclining with both legs straight, lean back on hands. Avoid reaching forward past knees.