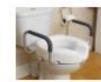

### Recommended equipment

- It is recommended you use a two wheeled walker with skis, a reacher, a cane (if you will be climbing stairs) and a long handled shoehorn.
- Ensure you have ice packs for pain management in the freezer ready to go.
- For hip replacement patients, it is recommended you have a raised toilet seat with arms and a firm wedge cushion

See Appendix B on page 18 for pictures. If you have private insurance, you may be eligible for partial or full coverage of these items. Please contact your insurance provider for more information.

2 wheeled walker with skis

Locking raised toilet seat with arms

Sock Aid

Reacher

Cane

**Elastic Shoelaces** 

Wedge cushion

Long-handled Shoehorn